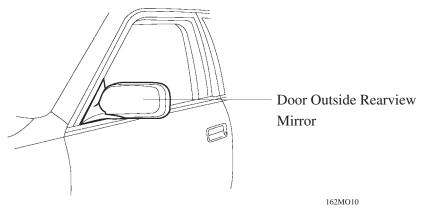

## Outside Rearview Mirrors

- 1 Retractable, power remote-control door outside rearview mirrors are provided on all models as standard equipment.
- 2 A quick-heating mirror heater is provided to prevent fogging and to enhance the mirror's visibility in the rain.
- 3 Heated power fender outside rearview mirrors are provided as optional equipment on the RHD model expect for European models.