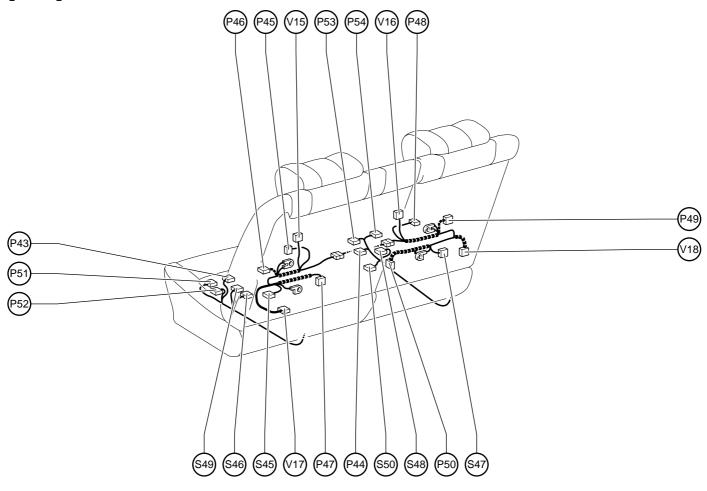

## **Position of Parts in Rear Seat**

## [LHD]

- P43 Power Seat Limit SW Rear LH
- P44 Power Seat Limit SW Rear RH
- P45 Power Seat Motor (Rear Seat LH Head Rest Top and Bottom Control)
- P46 Power Seat Motor (Rear Seat LH Head Rest Turning Control)
- P47 Power Seat Motor (Rear Seat LH Lumbar Support Control)
- P48 Power Seat Motor (Rear Seat RH Head Rest Top and Bottom Control)
- P49 Power Seat Motor (Rear Seat RH Head Rest Turning Control)
- (Rear Seat RH Head Rest Turning Control)
  P50 Power Seat Motor
- (Rear Seat RH Lumbar Support Control)
  P51 Power Seat Motor and Position Sensor
  (Rear Seat LH Slide Control)
- P52 Power Seat Motor and Position Sensor (Rear Seat LH Vertical Control)

- P53 Power Seat Motor and Position Sensor (Rear Seat RH Slide Control)
- P54 Power Seat Motor and Position Sensor (Rear Seat RH Vertical Control)
- S45 Seat Heater Rear LH (Seat Back)
- S46 Seat Heater Rear LH (Seat Cushion)
- S47 Seat Heater Rear RH (Seat Back)
- S48 Seat Heater Rear RH (Seat Cushion)
- S49 Step Light Rear LH
- S50 Step Light Rear RH
- V15 Vibration Seat ECU LH
- V16 Vibration Seat ECU RH
- V17 Vibrator LH
- V18 Vibrator RH