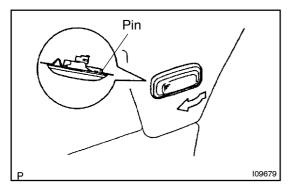

## 4. REMOVE SIDE TURN SIGNAL LIGHT ASSEMBLY

- (a) Pull towards the front of the vehicle and disconnect the pin.
- (b) Disconnect the connector and remove the side turn signal light assembly.