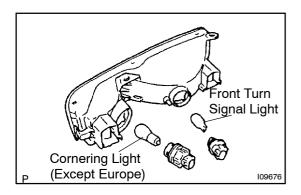

## REPLACEMENT

- 1. REMOVE BULB
- (a) Remove engine under cover.
- (b) Remove 4 fender liner.
- (c) Remove the bulb socket and then the bulb.