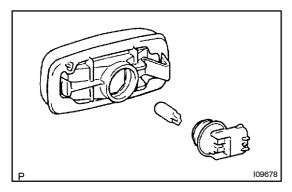

## 3. REMOVE SIDE TURN SIGNAL LIGHT BULB

- (a) Pull towards the front of the vehicle and disconnect the pin.
- (b) Remove the bulb socket and then the bulb.