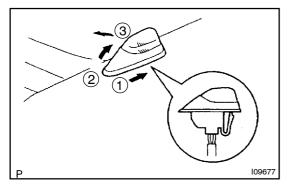

## 2. REMOVE FENDER MARKER ASSEMBLY

- (a) Remove head light assembly (refer to head light assembly)
- (b) Disconnect the connector.
- (c) Remove the fender marker assembly by pulling it as shown.