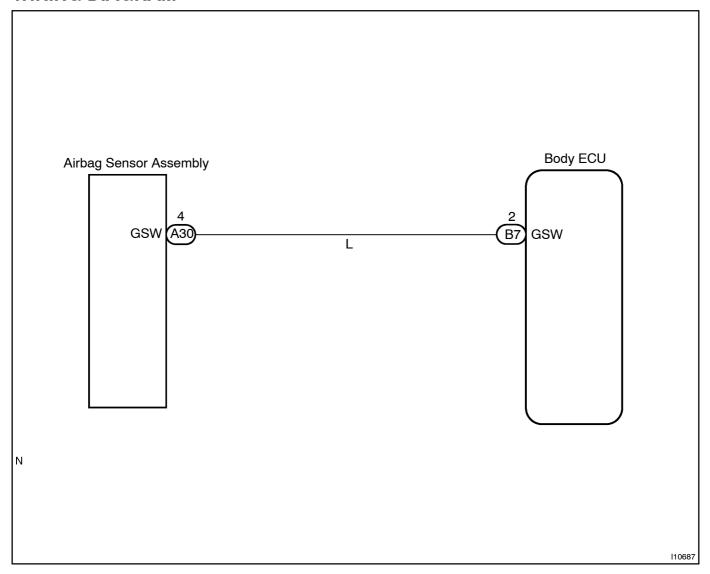

# **WIRING DIAGRAM**

## **INSPECTION PROCEDURE**

1 Check for open and short in wireharness and connector between body ECU and airbag sensor assembly.

NG

Repair or replace wireharness and connector.

OK

2 Check the body ECU.