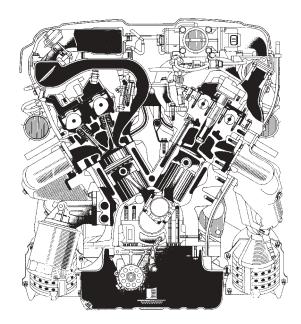

## **■ DESCRIPTION**

A new V12, 5.0-liter, 48-valve DOHC engine which has been developed to realize high performance, quieter operation, and improved fuel economy. The 1GZ-FE engine has adopted the VVT-i (Variable Valve Timing-intelligent) system and the ACIS (Acoustic Control Induction System) to improve engine performance and fuel economy and to reduce exhaust emissions.

In addition, it has adopted the ETCS-i (Electronic Throttle Control System-intelligent) to ensure excellent controllability of the vehicle and to improve its comfort.

162EG02