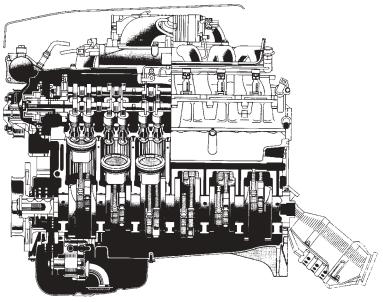

## **■ DESCRIPTION**

A new V12, 5.0-liter, 48-valve DOHC engine which has been developed to realize high performance, quieter operation, and improved fuel economy. The 1GZ-FE engine has adopted the VVT-i (Variable Valve Timing-intelligent) system and the ACIS (Acoustic Control Induction System) to improve engine performance and fuel economy and to reduce exhaust emissions.

In addition, it has adopted the ETCS-i (Electronic Throttle Control System-intelligent) to ensure excellent controllability of the vehicle and to improve its comfort.

162EG02