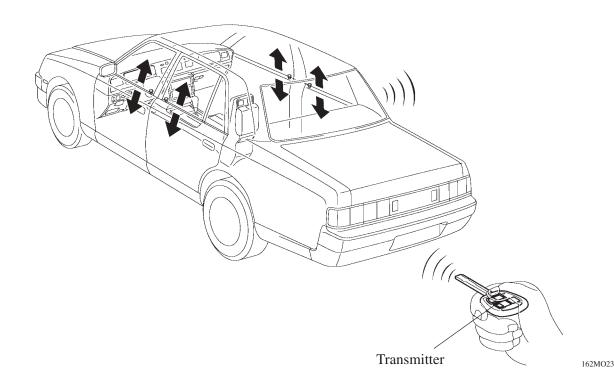

## Door Locks

- 1 A door key-linked power door lock system is provided as standard equipment on all models, enabling all the doors to be locked and unlocked from the door key cylinder is operation.
- 2 An impact-sensing door lock release system is provided as standard equipment on all models. In the event of a collision, this system senses the impact and releases the door locks.
- **3** Wireless door lock remote control is provided as standard equipment on all models. This system enables all the doors to be locked and unlocked, and the door windows to be lowered from the outside of the vehicle.
- 4 The lugguage door unlock button provided on the transmitter enables the lugguage door to be unlocked from the outside of the vehicle.