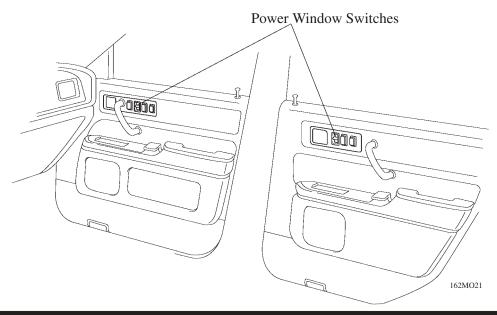

## Power Windows

Power windows with one-touch auto up/down function with jam protection mechanism are provided in all the doors as standard equipment.

- 1 A jam protection mechanism is provided in all the doors as standard equipment on all models to ensure safety.
- 2 The door windows can be raised and lowered by turning the ignition key in the key hole on the driver's side door.