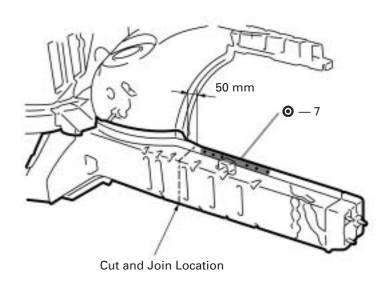

## **REMOVAL** (With the front fender front apron removed.)

| mm  | in.  |
|-----|------|
| 50  | 1.97 |
| 150 | 5.91 |

1. Cut and join the parts at the locations as shown above.

## HINT:

- 1) Shift each cut and join locations of outer plate and inner member.
- 2) Leaving the suspension member spacer on the vehicle side.
- 3) Be careful not to damage the suspasion member spacer when cutting the member.