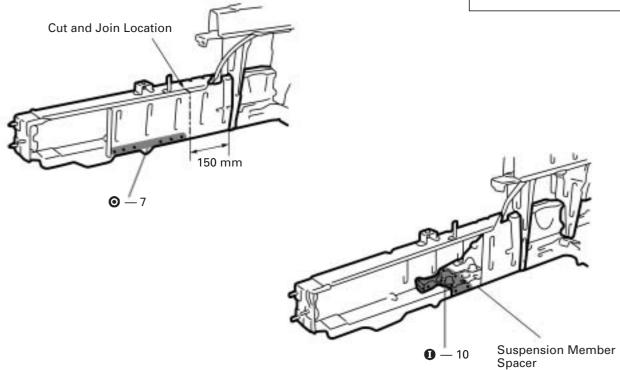

## **REMOVAL** (With the front fender front apron removed.)

| mm  | in.  |
|-----|------|
| 50  | 1.97 |
| 150 | 5.91 |

1. Cut and join the parts at the locations as shown above.

## HINT:

- 1) Shift each cut and join locations of outer plate and inner member.
- 2) Leaving the suspension member spacer on the vehicle side.
- 3) Be careful not to damage the suspasion member spacer when cutting the member.