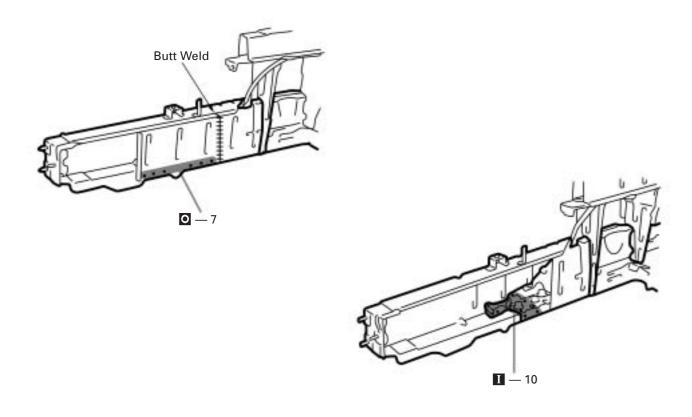

## **INSTALLATION**

- Temporarily install the new parts and measure each part in accordance with the body dimension diagram.
- 2. After butt welding the inner member, install the outer plate.