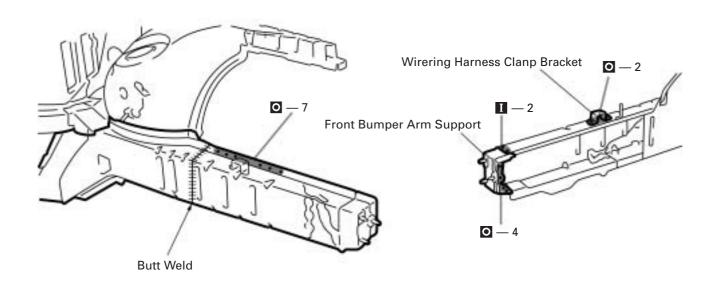

## FRONT SIDE MEMBER (CUT-P)

## **REMOVAL** (With the front fender front apron removed.)

| mm  | in.  |
|-----|------|
| 50  | 1.97 |
| 150 | 5.91 |

1. Cut and join the parts at the locations as shown above.

## HINT:

- 1) Shift each cut and join locations of outer plate and inner member.
- 2) Leaving the suspension member spacer on the vehicle side.
- 3) Be careful not to damage the suspasion member spacer when cutting the member.

## **INSTALLATION**

- Temporarily install the new parts and measure each part in accordance with the body dimension diagram.
- 2. After butt welding the inner member, install the outer plate.