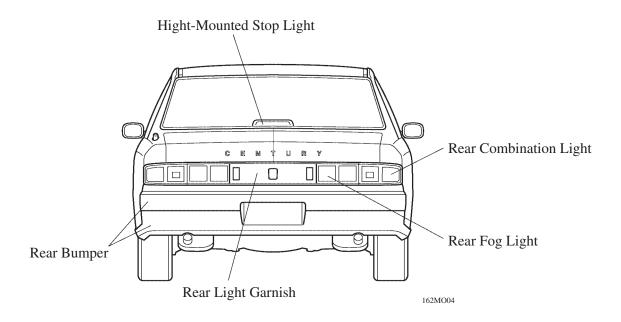

## REAR DESIGN

- 1 The classy design.
- 2 In the rear combination lights, the individual inner lenses are surrounded by chrome frames. In addition, the outer lenses and the aluminum center garnish are chamfered to project the quality and luxury that is suitable for a vehicle of this stature.
- **3** A wide trunk top surface and horizontal combination lights that match the horizontal-theme underbody are provided to express quality and uniqueness.
- 4 Similar to the front bumper, the rear bumper has also adopted an upper and lower 2-piece construction.

## SALES POINT

Rear fog lights are provided as standard equipment on all models to improve their visibility to the vehicles being driven behind in unfavorable weather such as rain or fog.