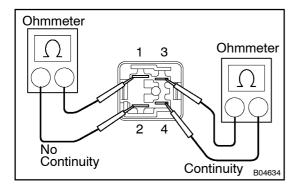

## 2. INSPECT RELAY CONTINUITY

(a) Using an ohmmeter, check that there is continuity between terminals 3 and 4.

If there is no continuity, replace the relay.

(b) Check that there is no continuity between terminals 1 and 2

If there is continuity, replace the relay.