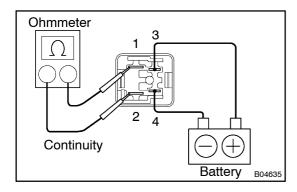

## 3. INSPECT RELAY OPERATION

- (a) Apply battery voltage across terminals 3 and 4.
- (b) Using an ohmmeter, check that there is continuity between terminals 1 and 2.

If there is no continuity, replace the relay.