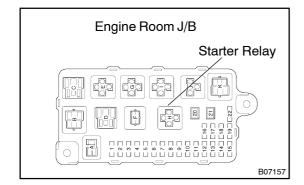

## STARTER RELAY INSPECTION

ST0AD-0

## 1. REMOVE STARTER RELAY

Remove the starter relay from the Engine Room J/B.



## 2. INSPECT RELAY CONTINUITY

(a) Using an ohmmeter, check that there is continuity between terminals 3 and 4.

If there is no continuity, replace the relay.

(b) Check that there is no continuity between terminals 1 and 2

If there is continuity, replace the relay.



## 3. INSPECT RELAY OPERATION

- (a) Apply battery voltage across terminals 3 and 4.
- (b) Using an ohmmeter, check that there is continuity between terminals 1 and 2.

If there is no continuity, replace the relay.

4. REINSTALL STARTER RELAY