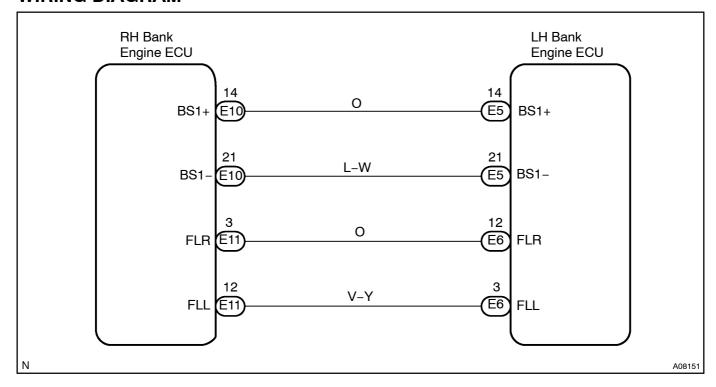

## **WIRING DIAGRAM**

## **INSPECTION PROCEDURE**

1 Check for open and short in harness and connector between each terminals FLL of LH bank engine ECU and FLR of RH bank engine ECU (See page IN-20).

NG Repair or replace harness or connector.