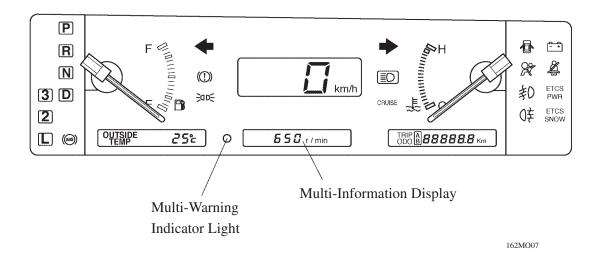

## Combination Meter

The combination meter has adopted a white-color theme for its letters and indicators to achieve a luxury look. With its entire display portion being black to realize excellent contrast, the combination meter contains both digital and analog meters.

- 1 A multi-information display has been adopted in the display portion of the combination meter to provide warning indications for the various systems in the vehicle. By concentrating the warning indicators in this manner, a simple design has been achieved.
- 2 Multi-warning indicator light that illuminate or blink in conjunction with warning indications are provided on the left side of the multi-information display.