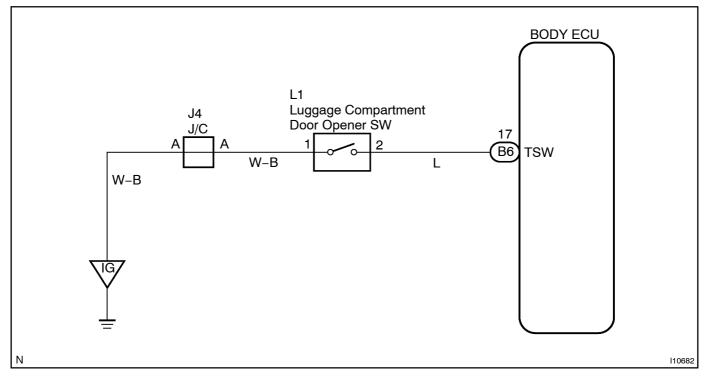

# Luggage opener switch circuit

## WIRING DIAGRAM



DI5VW-01

# **INSPECTION PROCEDURE**

HINT:

In case of using the hand-held tester, start the inspection from step 1 and in case of not using the hand-held tester, start from step 2.



### Check luggage opener switch using hand-held tester.

#### PREPARATION:

٦

Connect the hand-held tester to the DLC 3.

#### **CHECK:**

Γ

Check the luggage opener switch using DATA LIST.



| NG    |                                                                                              |
|-------|----------------------------------------------------------------------------------------------|
| 2     | Check luggage opener switch and main switch (See page BE-149).                               |
|       | NG Replace the luggage opener switch and main switch.