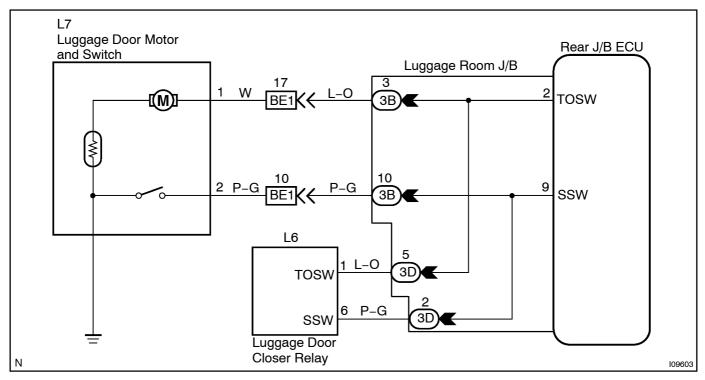

## Luggage compartment door courtesy switch circuit

## CIRCUIT DESCRIPTION

The luggage courtesy switch goes on when luggage compartment door is opened and goes off when luggage compartment door is closed.

## **WIRING DIAGRAM**