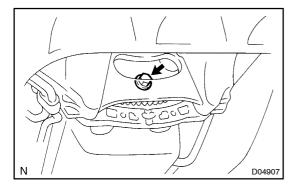

#### 10. REMOVE HOLE PLUG

Remove the 2 bolts and hole plug from the transmission.