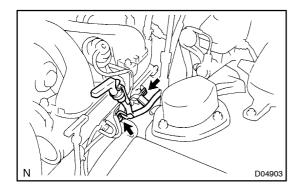

# DISCONNECT SHIFT LEVER

Remove the nut and disconnect the shift lever.

CENTURY (RM676E)