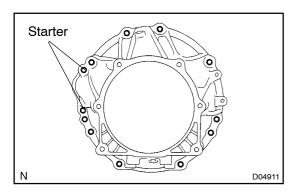

plug from the transmission.



### 11. REMOVE TORQUE CONVERTER MOUNTING BOLT

- (a) Turn the crankshaft to gain access to each bolt.
- (b) Hold the crankshaft pulley bolt with a wrench and remove the 6 bolts.



## 12. DISCONNECT OIL COOLER PIPE

- (a) Loosen the 2 union nuts from transmission.
- (b) Remove the bolt and clamp.
- (c) Disconnect the 2 oil cooler pipes from the transmission.



## 13. DISCONNECT GROUND CABLE

14. SUPPORT TRANSMISSION WITH JACK



15. REMOVE 4 ENGINE REAR MOUNTING SET BOLTS

## 16. DISCONNECT CONNECTOR AND WIRE HARNESS

- (a) Tilt down the transmission.
- (b) Disconnect the O/D direct clutch speed sensor, vehicle speed sensor, neutral start switch and solenoid connectors.
- (c) Disconnect the wire harness from the clamp on the transmission.

CENTURY (RM676E)



## 17. DISCONNECT STARTER

Remove the 2 bolts, and disconnect the starter.

# 18. REMOVE TRANSMISSION

- (a) Remove the 10 bolts and then disconnect the ground cable.
- (b) Remove the transmission from the engine.