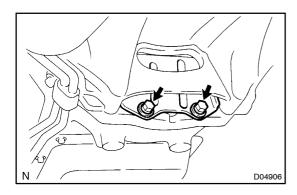

### 11. REMOVE TORQUE CONVERTER MOUNTING BOLT

- (a) Turn the crankshaft to gain access to each bolt.
- (b) Hold the crankshaft pulley bolt with a wrench and remove the 6 bolts.