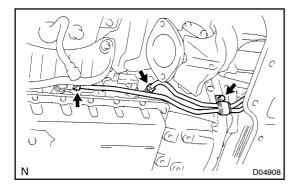

## 16. DISCONNECT CONNECTOR AND WIRE HARNESS

- (a) Tilt down the transmission.
- (b) Disconnect the O/D direct clutch speed sensor, vehicle speed sensor, neutral start switch and solenoid connectors.
- (c) Disconnect the wire harness from the clamp on the transmission.