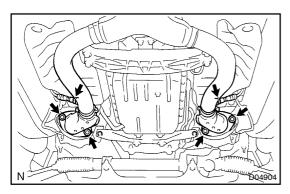

#### 5. REMOVE EXHAUST PIPE ASSEMBLY

- (a) Remove the 2 head oxygen sensor.
- (b) Remove the 4 bolts and 2 catalytic converter supporting brackets.
- (c) Remove the 6 O-rings, exhaust pipe assembly and 2 gaskets.