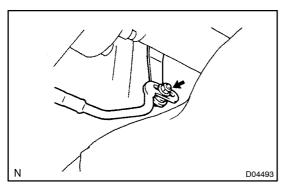

## 13. DISCONNECT GROUND CABLE

14. SUPPORT TRANSMISSION WITH JACK

15. REMOVE 4 ENGINE REAR MOUNTING SET BOLTS