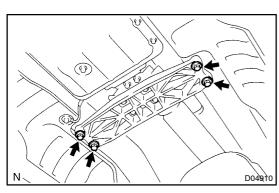

### 11. REMOVE TORQUE CONVERTER MOUNTING BOLT

- (a) Turn the crankshaft to gain access to each bolt.
- (b) Hold the crankshaft pulley bolt with a wrench and remove the 6 bolts.