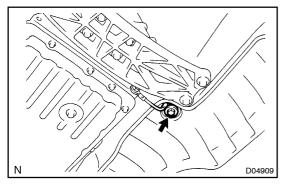

## 13. DISCONNECT GROUND CABLE

14. SUPPORT TRANSMISSION WITH JACK

15. REMOVE 4 ENGINE REAR MOUNTING SET BOLTS