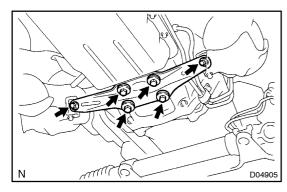

# 6. REMOVE EXHAUST PIPE SUPPORT BRACKET

Remove the 6 bolts and exhaust pipe support bracket.

- 7. REMOVE FRONT FLOOR UNDER REINFORCEMENT, FRONT FLOOR INSULATOR NO. 1, REAR CENTER FLOOR CROSSMEMBER BRACES
- 8. REMOVE PROPELLER SHAFT ASSEMBLY (See page PR-4)