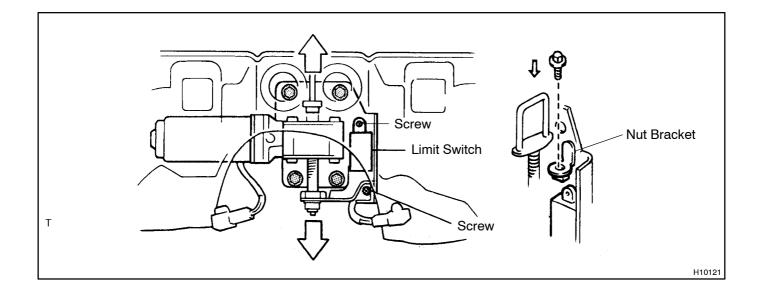

### 2. ADJUST LUGGAGE CLOSER MOTOR

- (a) Remove the luggage compartment trim rear cover (See page BO-43).
- (b) Adjust door's rear edge vertical orientation with the limit switch mounting position.

#### HINT:

Tentatively secure limit switch at an upper side, and screw in the bolt for fine adjustment to the limit switch position.

### **Bolt:**

L: 30.0 + 5.0 mm (1.181 + 0.197 in.)

M: 6.0 mm (0.236 in.) Pitch: 1.0 mm (0.039 in.)