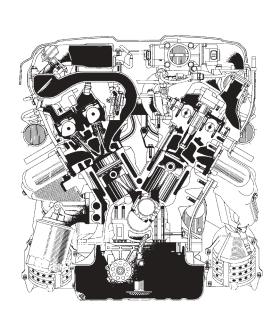

## Engine

The Century is equipped with the 1GZ-FE engine. It is a V12-cylinder, 48-valve, 5.0-liter gasoline engine.

- 1 To create the 1GZ-FE, an engine that is worthy of the Toyota Century, the excellent lineage of the V12-cylinder engine has been further polished by applying the latest technologies that are based on Toyota's vast experience in gasoline engines.
- 2 Low- to mid-range torque that realizes a smooth and powerful acceleration, and performance with power to spare.
- 3 An outstanding quietness that is worthy of an ultra luxury vehicle, through all ranges, from idle to high-speed operation.
- 4 A high level of reliability through the adoption of numerous fail-safe systems.
- **5** Its smooth drivability through all ranges, from low- to high-speed operation.