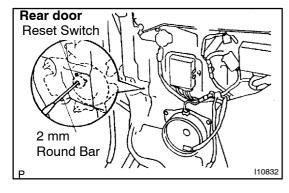

#### HINT:

Close by manual operation.

(c) Using a 2 mm round bar in diameter, press the reset switch to the force of 30 to 50 N (3 to 5 kgf), open the glass fully with a master switch.

### HINT:

- When using a wire or equivalent, make sure that tip of it should be flat.
- Open by manual operation.
- Do not damage the rubber on the reset switch.
- (d) Remove the round bar from the reset switch and fully close the window glass.