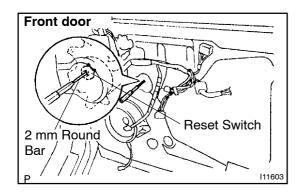

#### HINT:

Close by manual operation.

(c) Using a 2 mm round bar in diameter, press the reset switch to the force of 30 to 50 N (3 to 5 kgf), open the glass fully with a master switch.

### HINT:

- When using a wire or equivalent, make sure that tip of it should be flat.
- Open by manual operation.
- Do not damage the rubber on the reset switch.
- (d) Remove the round bar from the reset switch and fully close the window glass.