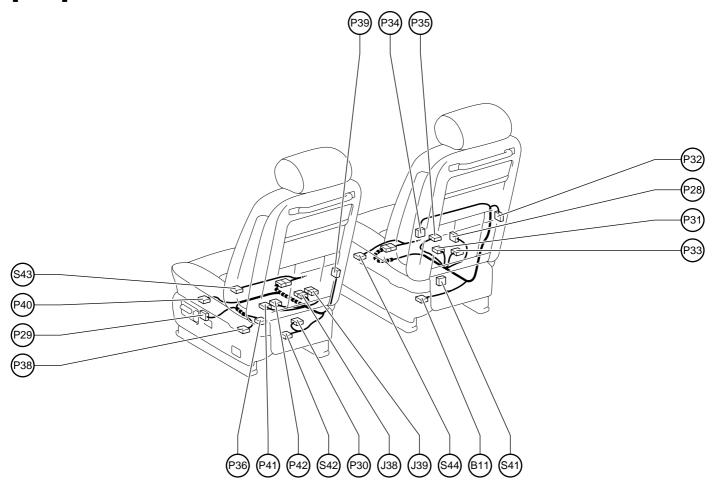

## **Position of Parts in Front Seat**

## [RHD]

- B11 BuckleSW(DriverSide)
- J 38 JunctionConnector
- J 39 JunctionConnector
- P28 PowerSeatControlSW(Driver'sSeat)
- P29 PowerSeatControlSW(FrontPassenger'sSeat)
- P30 PowerSeatLimitSW(FrontPassenger'sSeat)
- P31 PowerSeatMotor(Driver'sSeatFrontVerticalControl)
- P32 PowerSeatMotor(Driver'sSeatLumbarSupportControl)
- $P33\ \ PowerSeatMotor(Driver's SeatRear Vertical Control)$
- P34 PowerSeatMotor(Driver'sSeatRecliningControl)
- P35 PowerSeatMotor(Driver'sSeatSlideControl)
- P36 PowerSeatMotor

(FrontPassenger'sSeatFrontVerticalControl)

- P38 PowerSeatMotor (FrontPassenger'sSeatRearVerticalControl)
- P39 PowerSeatMotor (FrontPassenger'sSeatRecliningControl)
- P40 PowerSeatMotor(FrontPassenger'sSeatSlideControl)
- P41 PowerSeatRelay(RecliningControl)
- P42 PowerSeatRelay(SlideControl)
- S41 SeatHeater(DriverSide)
- S42 SeatHeater(FrontPassengerSide)
- S43 SideAirbagSquibFrontLH
- S44 SideAirbagSquibFrontRH