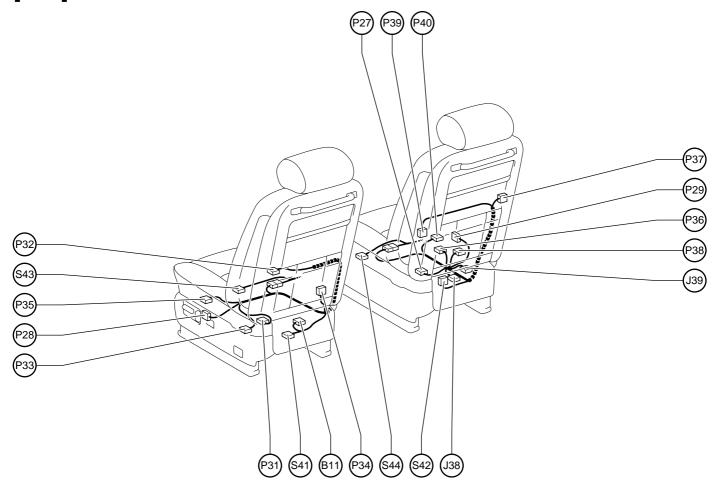

## **Position of Parts in Front Seat**

## [LHD]

- B11 BuckleSW(DriverSide)
- J 38 JunctionConnector
- J 39 JunctionConnector
- P27 PowerSeatControlRelay
- P28 PowerSeatControlSW(Driver'sSeat)
- P29 PowerSeatControlSW(FrontPassenger'sSeat)
- P31 PowerSeatMotor(Driver'sSeatFrontVerticalControl)
- P32 PowerSeatMotor(Driver'sSeatLumbarSupportControl)
- P33 PowerSeatMotor(Driver'sSeatRearVerticalControl)
- P34 PowerSeatMotor(Driver'sSeatRecliningControl)
- P35 PowerSeatMotor(Driver'sSeatSlideControl)
- P36 PowerSeatMotor

(FrontPassenger'sSeatFrontVerticalControl)

- P37 PowerSeatMotor (FrontPassenger'sSeatLumbarSupportControl)
- P38 PowerSeatMotor (FrontPassenger'sSeatRearVerticalControl)
- P39 PowerSeatMotor (FrontPassenger'sSeatRecliningControl)
- P40 PowerSeatMotor(FrontPassenger'sSeatSlideControl)
- S41 SeatHeater(DriverSide)
- S42 SeatHeater(FrontPassengerSide)
- S43 SideAirbagSquibFrontLH
- S44 SideAirbagSquibFrontRH