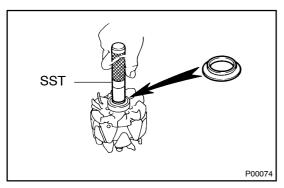

(d) Using SST and a press, press in a new bearing. SST 09820-00030

(e) Using SST, push in the bearing cover (outside). SST 09285-76010