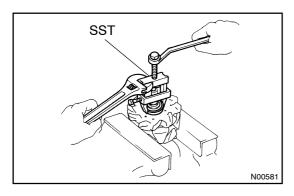

## 2. REPLACE REAR BEARING

(a) Using SST, remove the bearing cover (outside) and bearing.

SST 09820-00021

**NOTICE:** 

Be careful not to damage the fan.

(b) Remove the bearing cover (inside).

(c) Place the bearing cover (inside) on the rotor.