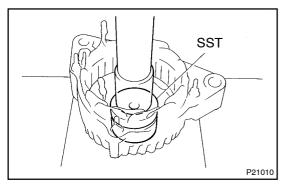

(d) Using SST and a press, press in a new bearing. SST 09820-00030

(e) Using SST, push in the bearing cover (outside). SST 09285-76010