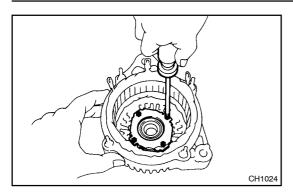

## 2. REPLACE REAR BEARING

(a) Using SST, remove the bearing cover (outside) and bearing.

SST 09820-00021

**NOTICE:** 

Be careful not to damage the fan.

(b) Remove the bearing cover (inside).

(c) Place the bearing cover (inside) on the rotor.