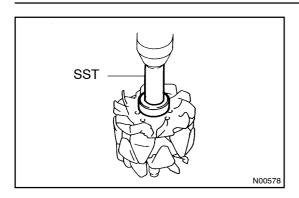

## 2. REPLACE REAR BEARING

(a) Using SST, remove the bearing cover (outside) and bearing.

SST 09820-00021

**NOTICE:** 

Be careful not to damage the fan.

(b) Remove the bearing cover (inside).

(c) Place the bearing cover (inside) on the rotor.