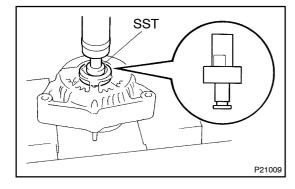

## 1. REPLACE FRONT BEARING

(a) Remove the 4 screws and bearing retainer.

(b) Using SST and a press, press out the bearing. SST 09950-60010 (09951-00260, 09952-06010)

- (c) Using SST and a press, press in a new bearing. SST 09950-60010 (09951-00500)
- (d) Install the bearing retainer with the 4 screws.

Torque: 3.0 N·m (31 kgf·cm, 27 in.·lbf)