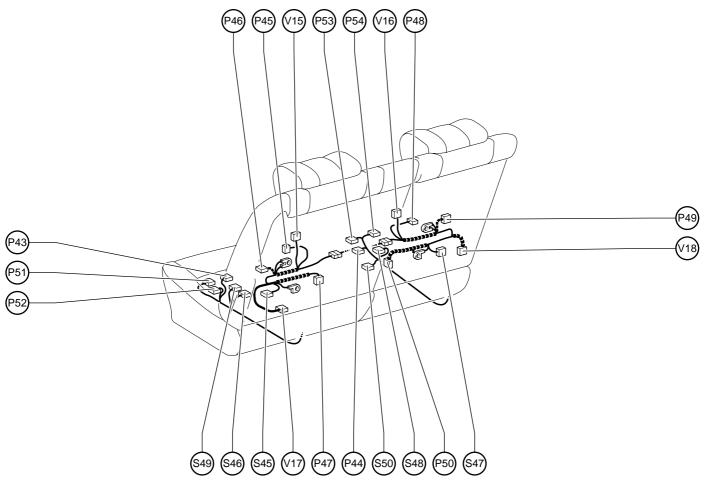

## **Position of Parts in Rear Seat**

## [RHD]

- P43 Power Seat Limit SW Rear LH
- P44 Power Seat Limit SW Rear RH
- P45 Power Seat Motor (Rear Seat LH Head Rest Top and Bottom Control)
- P46 Power Seat Motor (Rear Seat LH Head Rest Turning Control)
- P47 Power Seat Motor (Rear Seat LH Lumbar Support Control)
- P48 Power Seat Motor (Rear Seat RH Head Rest Top and Bottom Control)
- P49 Power Seat Motor (Rear Seat RH Head Rest Turning Control)
- P50 Power Seat Motor (Rear Seat RH Lumbar Support Control)
- P51 Power Seat Motor and Position Sensor (Rear Seat LH Slide Control)
- P52 Power Seat Motor and Position Sensor (Rear Seat LH Vertical Control)

- P53 Power Seat Motor and Position Sensor (Rear Seat RH Slide Control)
- P54 Power Seat Motor and Position Sensor (Rear Seat RH Vertical Control)
- S45 Seat Heater Rear LH (Seat Back)
- S46 Seat Heater Rear LH (Seat Cushion)
- S47 Seat Heater Rear RH (Seat Back)
- S48 Seat Heater Rear RH (Seat Cushion)
- S49 Step Light Rear LH
- S50 Step Light Rear RH
- V15 Vibration Seat ECU LH
- V16 Vibration Seat ECU RH
- V17 Vibrator LH
- V18 Vibrator RH