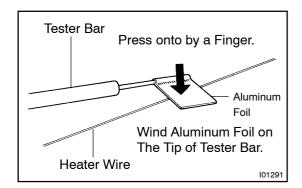

## 1. INSPECT REAR WINDOW PRINTED TYPE ANTENNA NOTICE:

- Use a dry soft cloth to clean the glass, by wiping in the direction of heater wire so as not to damage the wires.
- Avoid use of the general detergent or glass cleaner.
- Wind aluminum foil to the tip of tester bar so as not to damage the heater wire during measurements and measure while giving the aluminum foil contact with the heater wire.

Give the tester bar contact with the printed type antenna and move slowly to find a faulty position where the circuit is electrically not continuous.

2. REAR WINDOW PRINTED TYPE ANTENNA (See page BE-78)