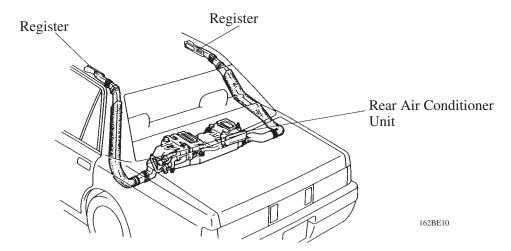

## ■ REAR AIR CONDITIONER SYSTEM

The rear air conditioner system has the following features:

- A fully automatically controlled rear air conditioner with an air purifier function is provided.
- A register is provided in the rear roof side panels to enable cool air to flow from the front of the rear seat passengers to enhance their comfort.