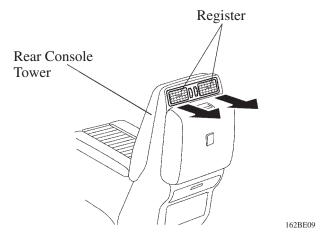

• A register is provided at the topmost area of the rear console tower to enhance the comfort of the rear seat passengers, together with the rear foot register.