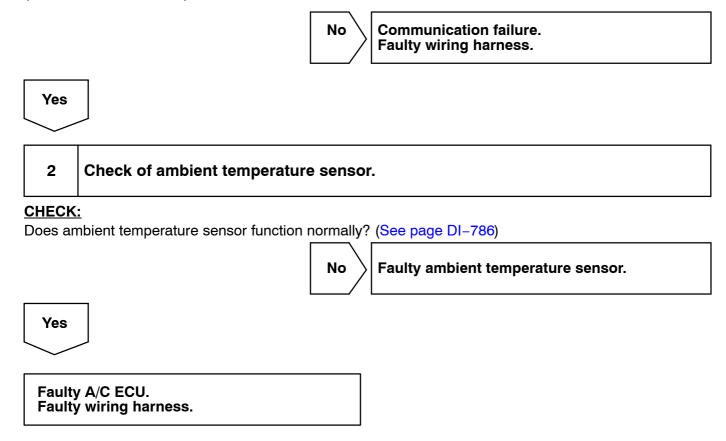

## **INSPECTION PROCEDURE**

|  |  | - |
|--|--|---|
|  |  | п |
|  |  |   |
|  |  |   |

Check of multiplex communications.

## CHECK:

Are communications between combination meter and body ECU normal? (Refer to flowchart No. 1)