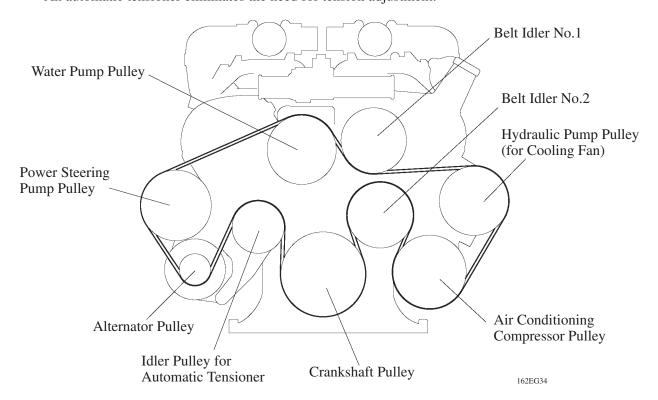

## ■ SERPENTINE BELT DRIVE SYSTEM

- The serpentine belt drive system drives accessory components with a single V-ribbed belt. It reduces the overall engine length, weight and number of engine parts.
- An automatic tensioner eliminates the need for tension adjustment.