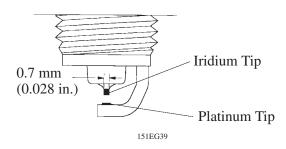

## 2. Spark Plug

Iridium-tipped spark plugs have been adopted. Their center electrode is made of iridium, which excels in wear resistance. As a result, the center electrode is made with a smaller diameter and improved the ignition performance.

## ► Recommended Spark Plugs

| DENSO    | • SK16R11                            |
|----------|--------------------------------------|
| Plug Gap | 1.0 – 1.1 mm<br>(0.0394 – 0.043 in.) |