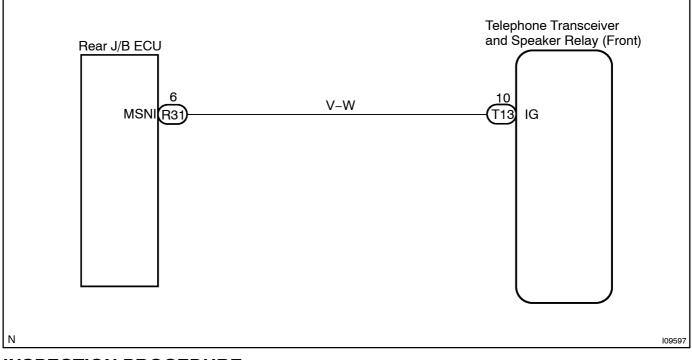

## WIRING DIAGRAM

### PREPARATION:

Disconnect connectors cellular mobile telephone and of rear J/B ECU.

#### CHECK:

Check continuity between terminals BIO of telephone transceiver and speaker relay and MSN1 of rear J/B ECU.

#### <u>OK:</u>

Continuity

NG

Repair or replace wireharness

| ОК         |
|------------|
| $\searrow$ |

DI5V1-01