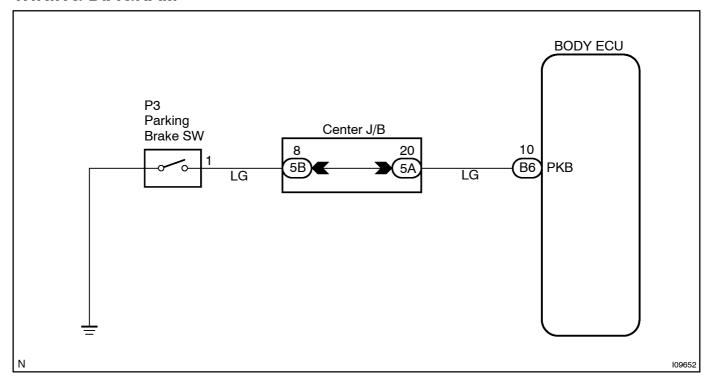

DI5W2-01

# Parking brake switch circuit

## **WIRING DIAGRAM**



### **INSPECTION PROCEDURE**

#### HINT:

In case of using the hand-held tester, start the inspection from step 1 and in case of not using the hand-held tester, start from step 2.

1 Check parking brake switch using hand-held tester.

#### PREPARATION:

Connect the hand-held tester to the DLC 3.

#### CHECK:

Check the parking brake switch using DATA LIST.

OK

Proceed to next circuit inspection shown on problem symptoms table (See page DI-488).

NG

2 Check parking brake switch (See page BE-61).

NG

Replace the parking brake switch.

OK

Check wireharness and connector between parking brake switch and Body ECU (See page IN-30).

NG

Repair or replace wireharness or connector.

OK

Proceed to next circuit inspection shown on problem symptoms table (See page DI-488).