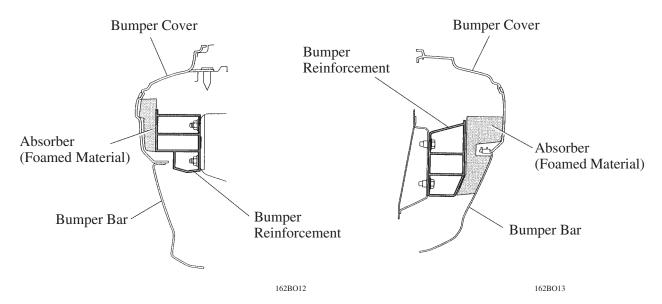

## **■**BUMPER

Both the front and rear bumpers have adopted an upper and lower 2-piece construction. A bumper cover made of TSOP, a bumper bar made of composite steel, and bumper reinforcements made of aluminum have been adopted for weight reduction.

**Front Bumper Cross Section** 

**Rear Bumper Cross Section** 