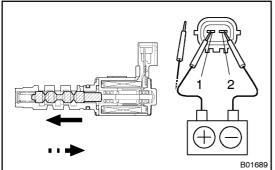

## 

| <b>INSPECT OIL</b> | CONTROL | VALVE | OPER | ATION |
|--------------------|---------|-------|------|-------|
|--------------------|---------|-------|------|-------|

Connect positive  $\oplus$  lead to terminal 1 of connector and negative  $\oplus$  lead to terminal 2, then check the movement of the valve.

SF0FM-03

| , | When battery positive voltage is applied. | Valve moves in | +   | direction. |
|---|-------------------------------------------|----------------|-----|------------|
|   | When battery positive voltage is cut off. | Valve moves in | ••• | direction. |