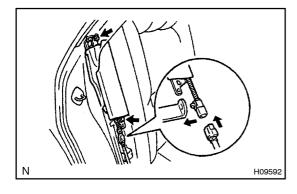

## HINT:

For step 2 to 4, refer to page BO-149.

- 1. INSTALL REAR SIDE AIRBAG ASSEMBLY
- (a) Install the rear side airbag assembly with the 2 bolts.

  Torque: 19 N·m (195 kgf·cm, 14 ft·lbf)
- (b) Engage the clamp and connect the connector of the rear side airbag assembly.

## **NOTICE:**

When handling the airbag connector, take care not to damage the airbag wire harness.

- 2. INSTALL REAR SEATBACK STAY COVER
- 3. INSTALL REAR SIDE SEATBACK ASSEMBLY
- 4. INSTALL REAR DOOR SCUFF PLATE