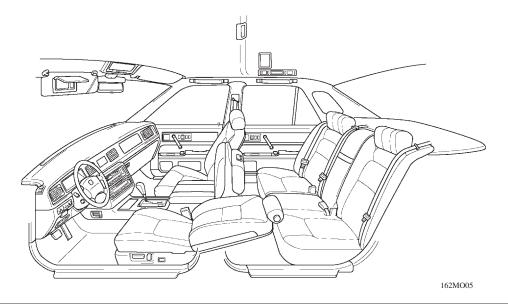

## INTERIOR DESIGN

A comfortable and relaxed interior in which one can decidedly feel the four corners has been through a level design that realizes both expansive space and enveloping comfort, and through a symmetric yet simple form.