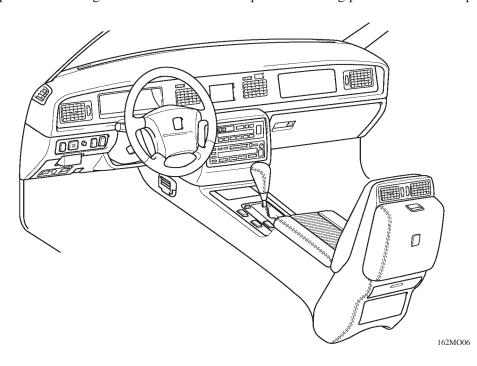

## Instrument Panel

- 1 The instrument panel has adopted a horizontal theme that projects a reassuring image even when viewed from the rear seat.
- 2 It has a large composite construction with a minimal amount of parting lines. Thus, its upper portion gives a positive impression of being functional and the lower portion of being part of the interior space.